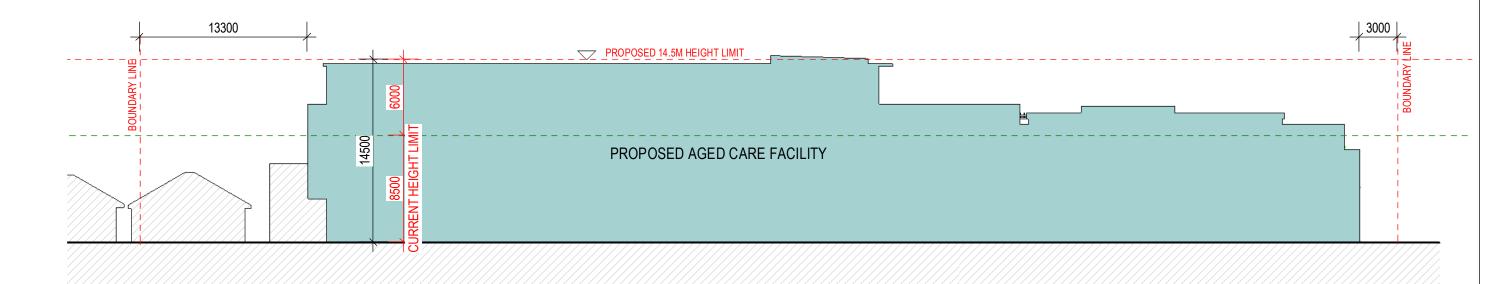

1 CROSS SECTION HEIGHT ANALYSIS - PROPOSED AGED CARE FACILITY
DA100 1:300

2 LONGITUDINAL SECTION HEIGHT ANALYSIS - PROPOSED AGED CARE FACILITY
DA100 1:300