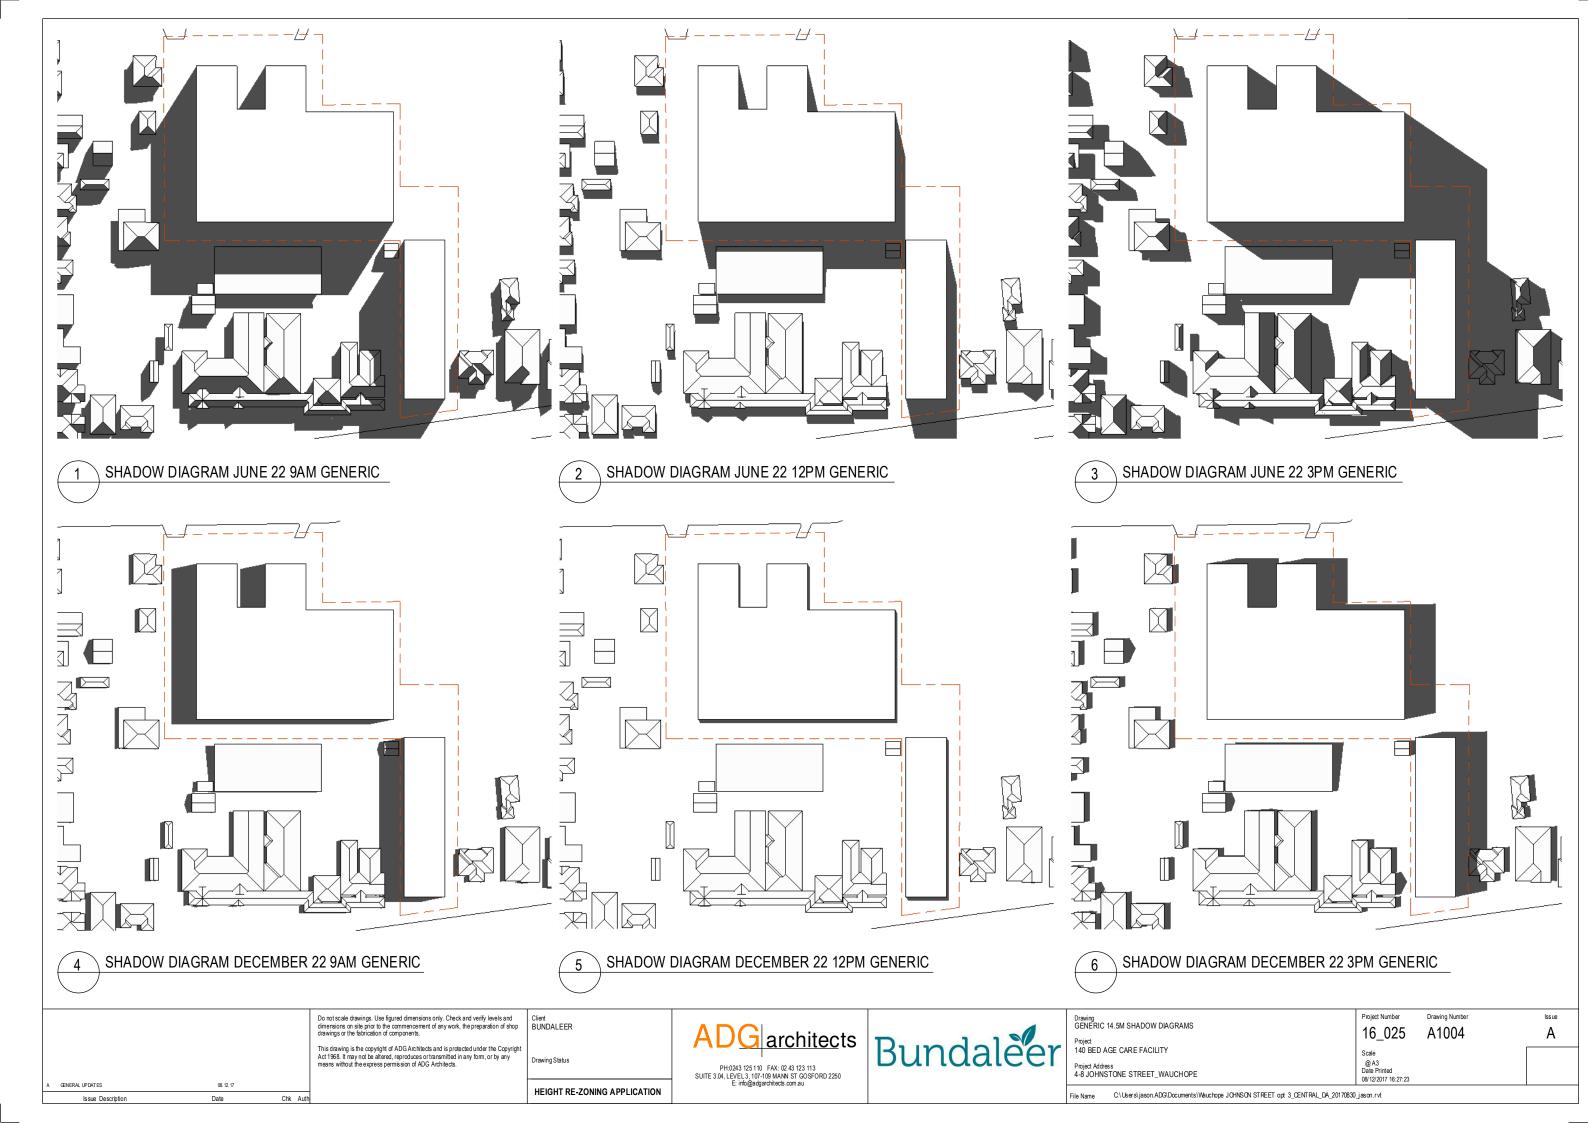

the preparation of shop drawings or the fabrication of components.

This drawing is the copyright of ADG Architects and is protected under the Copyright Act 1968. It may not be altered, reproduces or transmitted in any form, or by any means without the express permission of ADG Architects.

Client BUNDALEER

ADG architects

PH:0243 125 110 FAX: 02 43 123 113 SUITE 3.04, LEVEL 3, 107-109 MANN ST GOSFORD 2250 E: info@adgarchitects.com.au



Drawing PROPOSED 14.5M HEIGHT AREAS Project 140 BED AGE CARE FACILITY Project Address 4-8 JOHNSTONE STREET\_WAUCHOPE

Project Number 16\_025 A1002

Scale 1:100 @ A3 Date Printed 08/12/2017 16:27:21

Α

File Name C:\Users\jason.ADG\Documents\Wauchope JCHNSON STREET opt 3\_CENTRAL\_DA\_20170830\_jason.rvt

Issue Description

HEIGHT RE-ZONING APPLICATION







## **Proposed Health Care Precinct**

E GENERAL IPDATES 08.12.17
D PROJECT TITLE AMENDED 08.12.17
C SUBACUTE TO MAIN HIGH 27.11.17
B CUENT ISSUE 23.11.17 IS AK
A PROPOSED MEDICAL AND EDUCATIONAL PRECINCT AREA 08.11.17 AK JU

Do not scale drawings. Use figured dimensions only. Check and verify levels and dimensions on site prior to the commencement of any work, the preparation of shop drawings or the fabrication of components.

This drawing is the copyright of ADG Architects and is protected under the Copyright Act 1968. It may not be altered, reproduces or transmitted in any form, or by any means without the express permission of ADG Architects.

DALEER
ing Status

HEIGHT RE-ZONING APPLICATION

ADG architects

PH.0243 125 110 FAX: 02.43 123 113

SUITE 3.04, LEVEL 3, 107-109 MANN ST GOS