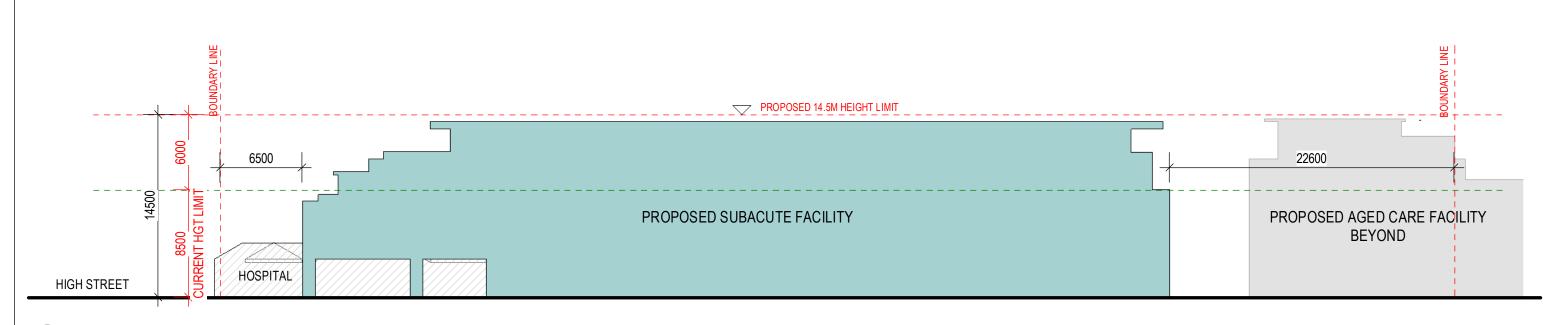

1 SUBACUTE LONGITUDINAL SECTION ANALYSIS
1:300

2 SUBACUTE CROSS SECTION ANALYSIS