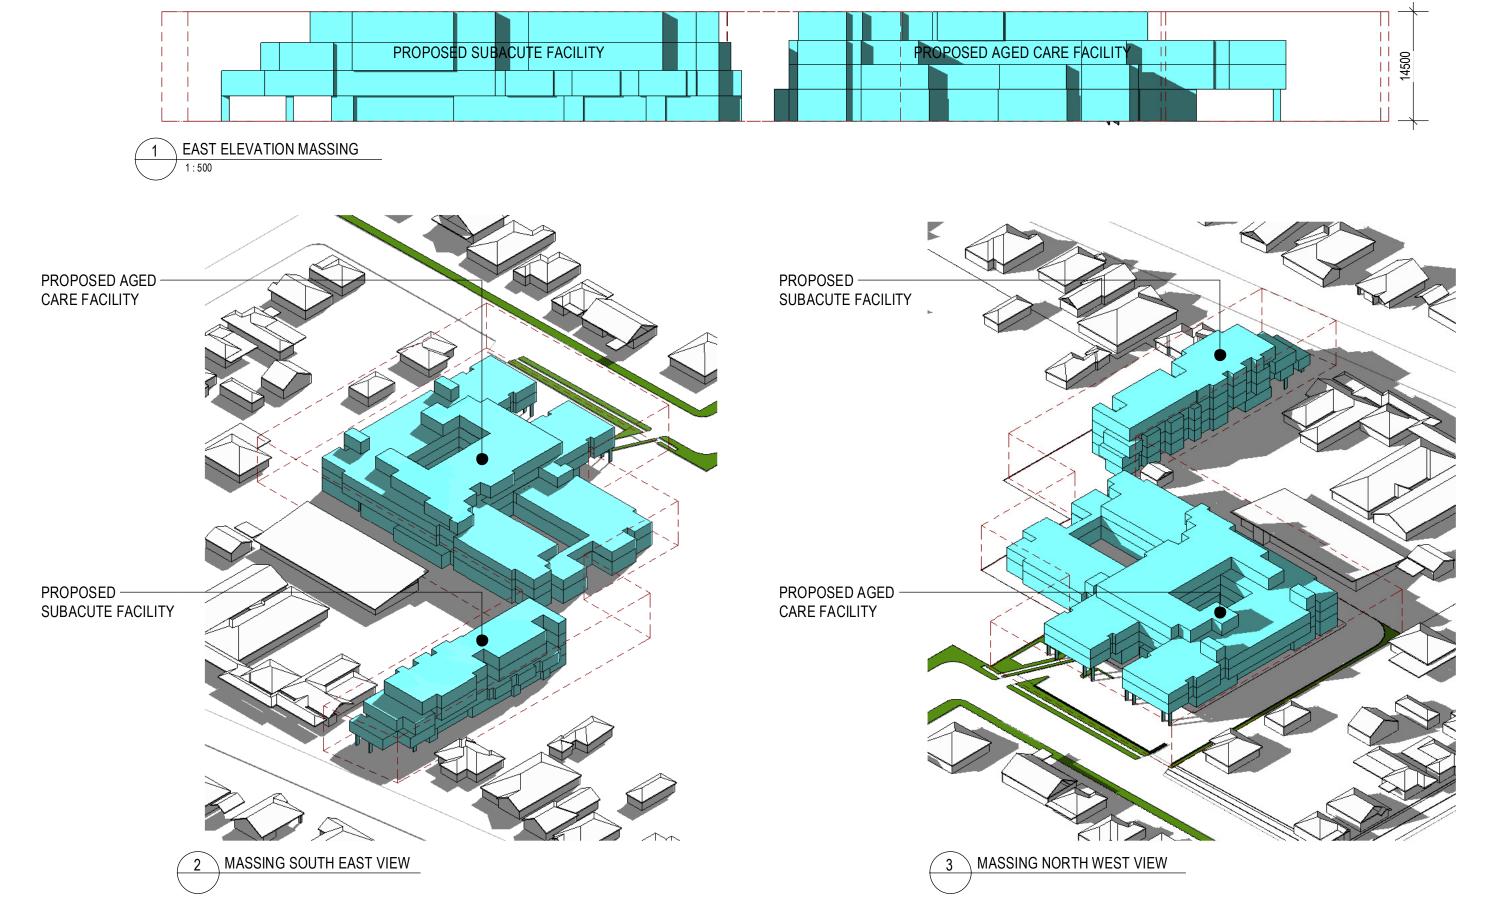

## **Proposed Health Care Precinct**

E GENERAL IPDATES 08.12.17
D PROJECT TITLE AMENDED 08.12.17
C SUBACUTE TO MAIN HIGH 27.11.17
B CUENT ISSUE 23.11.17 IS AK
A PROPOSED MEDICAL AND EDUCATIONAL PRECINCT AREA 08.11.17 AK JU

## Bundale

- 1 PROPOSED AGED CARE FACILITY 140 ROOMS
- 2 PROPOSED SUBACUTE 50 ROOMS
- 3 WAUCHOPE DISTRICT MEMORIAL **HOSPITAL**
- 4 WAUCHOPE PUBLIC SCHOOL

Do not scale drawings. Use figured dimensions only. Check and verify levels and dimensions on site prior to the commencement of any work, the preparation of shop drawings or the fabrication of components.