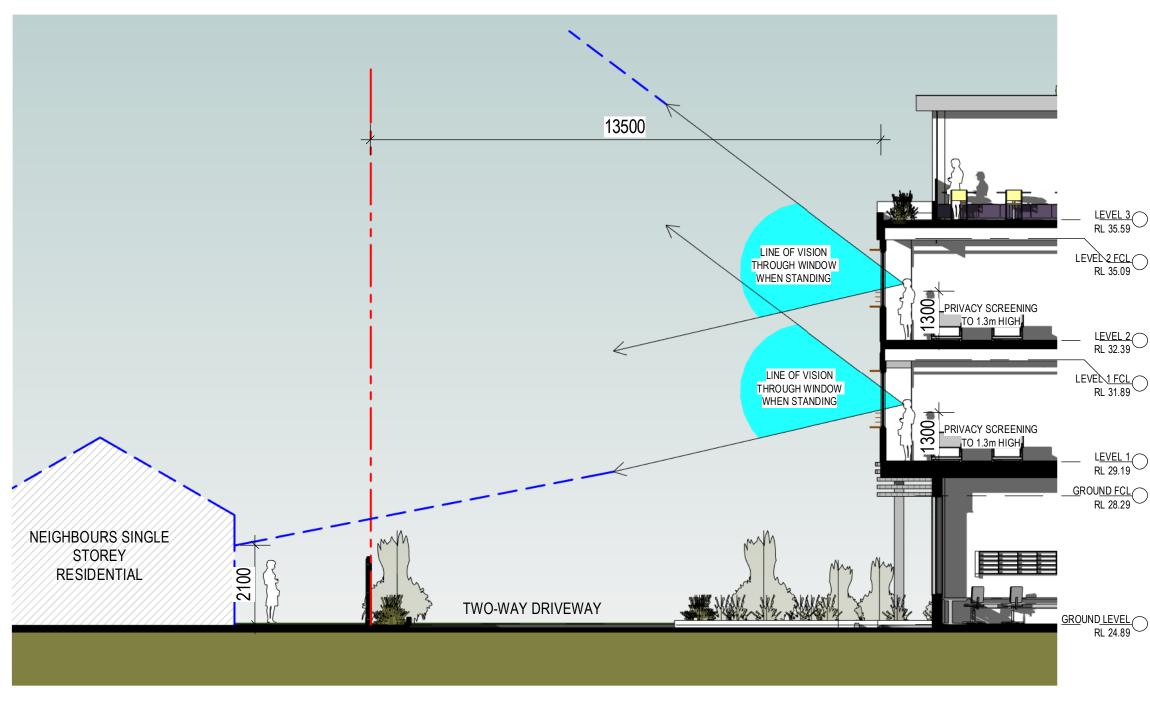

SECTION - PRIVACY- LINE OF VISION\_4-8 JOHNSTONE ST DA100 / 1:100

> Do not scale drawings. Use figured dimensions only. Check and verify levels and dimensions on site prior to the commencement of any work, the preparation of shop drawings or the fabrication of components. Client BUNDALEER

This drawing is the copyright of ADG Architects and is protected under the Copyright Act 1968. It may not be altered, reproduces or transmitted in any form, or by any means without the express permission of ADG Architects.

ADG architects PH:0243 125 110 FAX: 02 43 123 113 SUITE 3.04, LEVEL 3, 107-109 MANN ST GOSFORD 2250 E: info@adgarchitects.com.au

HEIGHT RE-ZONING APPLICATION

Bundaleer

Project Number Drawing Number Drawing PRIVACY - LINE OF VISION\_ JOHNSTONE ST 16\_025 A1200 Α Project 140 BED AGE CARE FACILITY Scale 1:100 @ A3 Date Printed 15/12/2017 08:35:44 Project Address 4-8 JOHNSTONE STREET\_WAUCHOPE File Name C:\Users\jason.ADG\Documents\Wauchope JOHNSON STREET opt 3\_0ENTRAL\_DA\_20170830\_jason.rvt