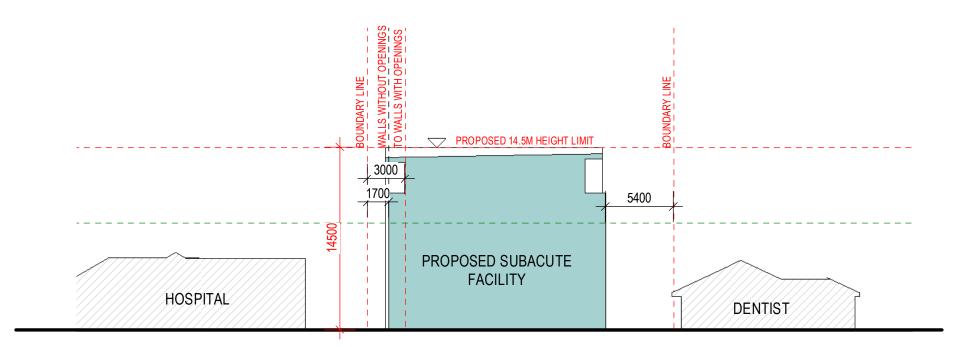

SECTION - PRIVACY- LINE OF VISION\_4-8 JOHNSTONE ST DA100 / 1:100

> Do not scale drawings. Use figured dimensions only. Check and verify levels and dimensions on site prior to the commencement of any work, the preparation of shop drawings or the fabrication of components. Client BUNDALEER

ADG architects PH:0243 125 110 FAX: 02 43 123 113 SUITE 3.04, LEVEL 3, 107-109 MANN ST GOSFORD 2250 E: info@adgarchitects.com.au

HEIGHT RE-ZONING APPLICATION

Bundaleer

Project Number Drawing Number Drawing PRIVACY - LINE OF VISION\_ JOHNSTONE ST 16\_025 A1200 Α Project 140 BED AGE CARE FACILITY Scale 1:100 @ A3 Date Printed 15/12/2017 08:35:44 Project Address 4-8 JOHNSTONE STREET\_WAUCHOPE File Name C:\Users\jason.ADG\Documents\Wauchope JOHNSON STREET opt 3\_0ENTRAL\_DA\_20170830\_jason.rvt