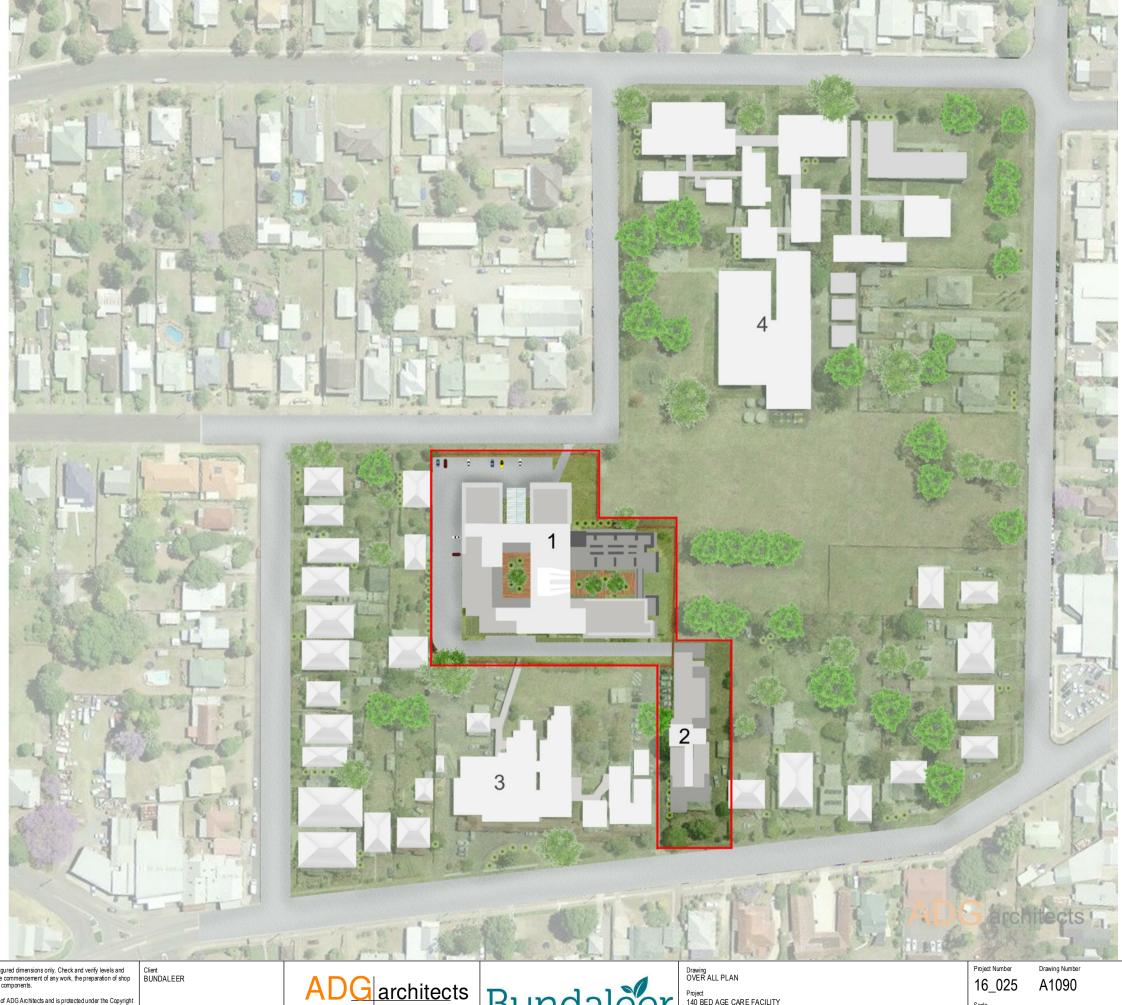

## Bundale

- 1 PROPOSED AGED CARE FACILITY 140 ROOMS
- 2 PROPOSED SUBACUTE 50 ROOMS
- 3 WAUCHOPE DISTRICT MEMORIAL **HOSPITAL**
- 4 WAUCHOPE PUBLIC SCHOOL

Do not scale drawings. Use figured dimensions only. Check and verify levels and dimensions on site prior to the commencement of any work, the preparation of shop drawings or the fabrication of components.

This drawing is the copyright of ADG Architects and is protected under the Copyright Act 1968. It may not be altered, reproduces or transmitted in any form, or by any means without the express permission of ADG Architects.

PH:0243 125 110 FAX: 02 43 123 113 SUITE 3.04, LEVEL 3, 107-109 MANN ST GOSFORD 2250 E: info@adgarchitects.com.au

Bundaleer

Project 140 BED AGE CARE FACILITY Project Address 4-8 JOHNSTONE STREET\_WAUCHOPE 16\_025

A1090

Issue Description

HEIGHT RE-ZONING APPLICATION

File Name C:\Users\jason.ADG\Documents\Wauchope JOHNSON STREET opt 3\_0ENTRAL\_DA\_20170830\_jason.rvt

Do not scale drawings. Use figured dimensions only. Check and verify levels and dimensions on site prior to the commencement of any work, the preparation of shop drawings or the fabrication of components.