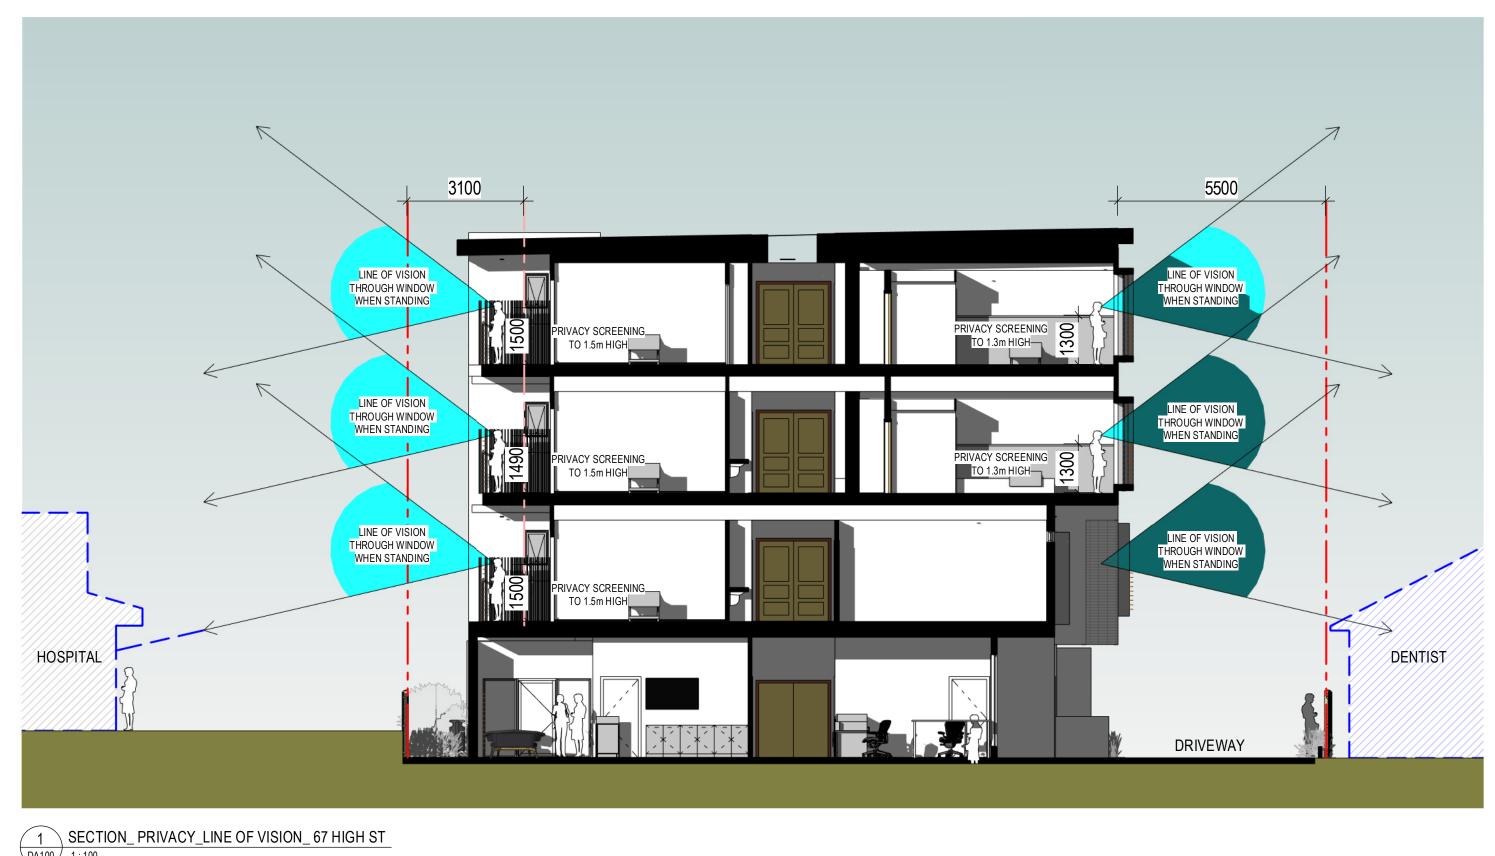

SECTION - PRIVACY- LINE OF VISION\_4-8 JOHNSTONE ST DA100 / 1:100

> Do not scale drawings. Use figured dimensions only. Check and verify levels and dimensions on site prior to the commencement of any work, the preparation of shop drawings or the fabrication of components. Client BUNDALEER

This drawing is the copyright of ADG Architects and is protected under the Copyright Act 1968. It may not be altered, reproduces or transmitted in any form, or by any means without the express permission of ADG Architects.

ADG architects PH:0243 125 110 FAX: 02 43 123 113 SUITE 3.04, LEVEL 3, 107-109 MANN ST GOSFORD 2250 E: info@adgarchitects.com.au

HEIGHT RE-ZONING APPLICATION

Bundaleer

Project Number Drawing Number Drawing PRIVACY - LINE OF VISION\_ JOHNSTONE ST 16\_025 A1200 Α Project 140 BED AGE CARE FACILITY Scale 1:100 @ A3 Date Printed 15/12/2017 08:35:44 Project Address 4-8 JOHNSTONE STREET\_WAUCHOPE File Name C:\Users\jason.ADG\Documents\Wauchope JOHNSON STREET opt 3\_0ENTRAL\_DA\_20170830\_jason.rvt

Issue Description

Chk Auth

DA100 1:100

Do not scale drawings. Use figured dimensions only. Check and verify levels and dimensions on site prior to the commencement of any work, the preparation of shop drawings or the fabrication of components. This drawing is the copyright of ADG Architects and is protected under the Copyright Act 1968. It may not be altered, reproduces or transmitted in any form, or by any means without the express permission of ADG Architects.