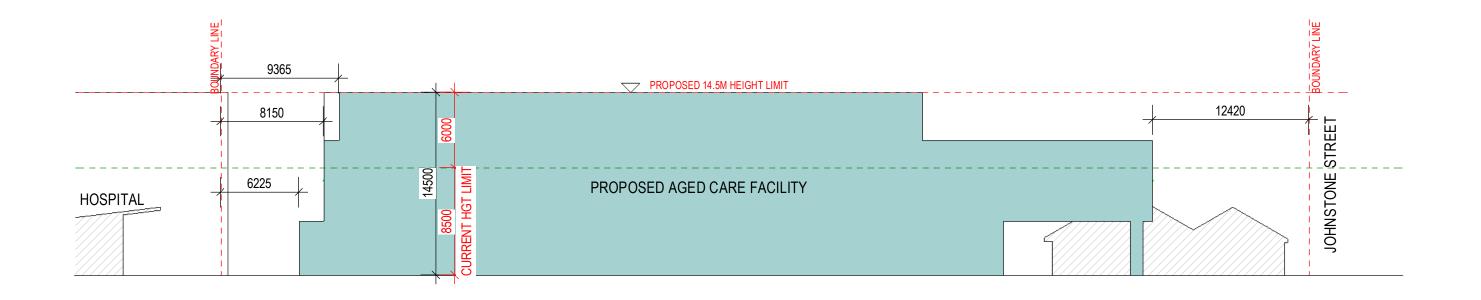

1 CROSS SECTION HEIGHT ANALYSIS - PROPOSED AGED CARE FACILITY
DA100 1:300

2 LONGITUDINAL SECTION HEIGHT ANALYSIS - PROPOSED AGED CARE FACILITY
DA100 1:300